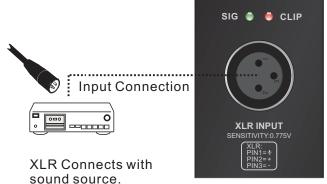

# LSA22BC08 Connection Example

Signal Input Connection -1

Input Connection -2

Balanced input connection
The connection method is applied
to long or short distance between devices.
XLR Pin 2 connects anode (HOT),
Pin 3 connects cathode (COLD),
and Pin 1 connects shield (GROUND)