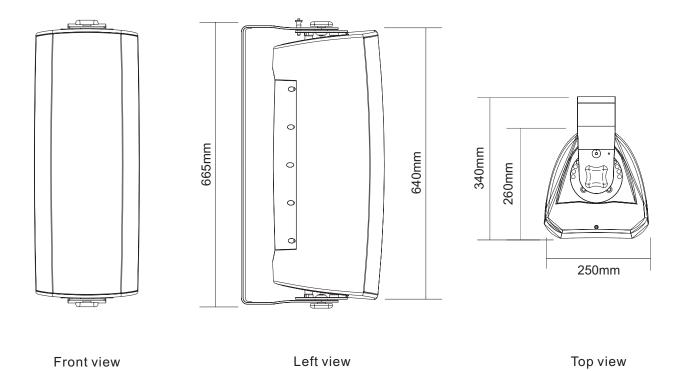

# LSA22BC08 speaker dimension

Model LSA22BC08

Output Power HF50W/LF200Wx2

Driver HF: 1 x 1.33 inch Compression driver

LF: 2 x 8 inch bass

Frequency Response 70Hz-18kHz
Effective frequency 60Hz-20kHz

MAX SPL at 1m 119dB

Crossover Frequency 2.5kHz

AC power input 100-240VAC(50/60Hz)

AC power max input current 4A

LCD indicator Power, Clip

Dimension/weight:

Net weight 17Kg (including the U shape stand)

Gross weight 20 Kg

Net Dimension (HxWxD) 665x250x340mm (including the U shape stand)