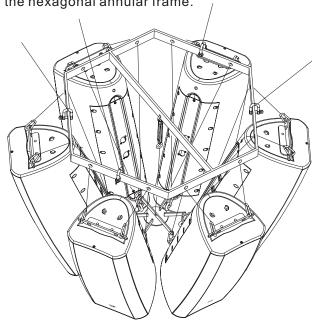

#### Installation Instruction

1.LSA22BC08 can be installed as Picture 3 with the vertical frame

2.LSA22BC08 can be installed as Picture 4 with the hexagonal annular frame.

Picture 4