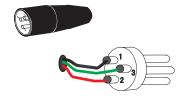

# LSA22BC08 Connection Example

Signal Input Connection -1

Input Connection -2

Balanced input connection
The connection method is applied
to long or short distance between devices.
XLR Pin 2 connects anode (HOT),
Pin 3 connects cathode (COLD),
and Pin 1 connects shield (GROUND)