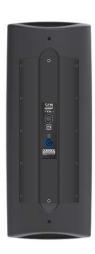

# Rear panel function introduction

Signal Indication Lamp

ESAZEGOR

Active Londspeaker
RNS 22000W
SIG CLIP

Clip Indication Lamp

XLR balanced signal input socket
Pin 2 connects anode (HOT),
Pin 3 connects cathode (COLD),
Pin 1 connects shield (GOUND).
Advise: No matter how long the distance is,
the balanced connection method is advised.

AC IN

AC IN

AC Input:
Power Line Input Spiral