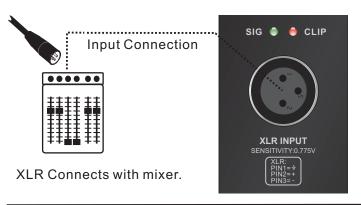

# LSA22BC08 Connection Example

Signal Input Connection -1

Input Connection -2

Balanced input connection
The connection method is applied
to long or short distance between devices.
XLR Pin 2 connects anode (HOT),
Pin 3 connects cathode (COLD),
and Pin 1 connects shield (GROUND)