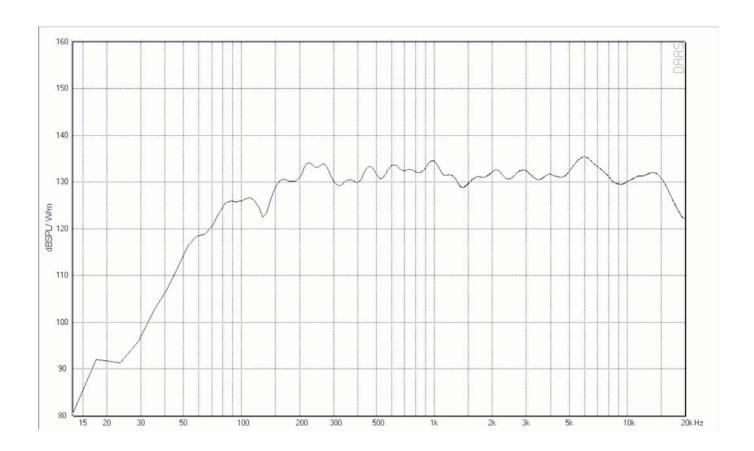

Model LSA22BC08

Output Power HF50W/LF200Wx2

Driver HF: 1 x 1.33 inch Compression driver

LF: 2 x 8 inch bass

Frequency Response 70Hz-18kHz
Effective frequency 60Hz-20kHz

MAX SPL at 1m 119dB

Crossover Frequency 2.5kHz