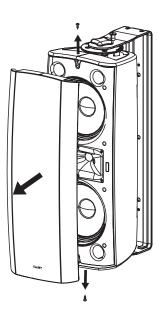

#### Notice

- 1. The grill is fixed by the screws on both sides, and it can be disassembled through drawing the screws. Please take the grill off the speaker gradually and when assemble it, please make sure the grill has connected with speaker very well before installing the screws. During operation, do not pull twist, squeeze or collision mesh cover to avoid grille deformed.
- 2. The surface cleaning of the speakers should be done with dry or semi-wet clean towel, gently wipe. Be careful not to be too hard, otherwise it will damage the cabinet surface lines. Prohibit the use of alcohol, gasoline, and other corrosive liquid to clean the box.
- 3. Please try not to place the speaker under the high-temperature hot sun for a long period of time use.