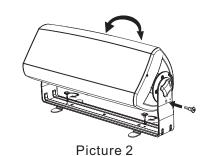

#### Installation Instructions

- 1. LSA22BC08 speaker can be installed in vertical or horizontal way according to the applications, plus, the installation angle can also adjusted. There are many holes on the side round board of the speaker, which are for the angle adjustment. Please loose the adjuster knob before using, and then set the speaker body to the position in need. The holes on the round side board and on the U shape stand should be concentric, and put the pins into the holes to fasten. Then fasten the adjuster knob on both sides. See Picture 1.
- 2. When the speakers are used as floor monitors, please put the foot plate at the bottom of the U shape stand, and adjust them into "+" vertical position with the U shape stand. After this, fasten the adjuster knob on the U shape stand. See Picture 2.