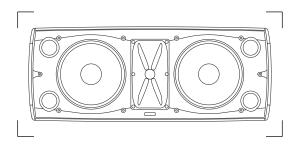

#### LSA22BC08:

- 1) Full range active speaker with three units and two frequencies.
- 2) High SPL and high performance
- 3) Two 8-inch and high-efficiency units for bass.
- 4) One 1.33 inch titanium compressed driver.
- 5) 90 X 40 sound reinforcement range.
- 6) Excellent frequency response and phase characteristic.
- 7) Safe, convenient, and flexible installation methods can meet different applications.
- 8) High quality and high efficiency Class D power amplifier module built in speakers, small distortion, and beautiful sound, low energy consumption. If there is no input signal for one minute, the amplifier will be on standby to reduce the consumption. It is suitable when using the whole day stably.

Model LSA22BC08

Output Power HF50W/LF200Wx2

Driver HF: 1 x 1.33 inch Compression driver

LF: 2 x 8 inch bass

Frequency Response 70Hz-18kHz
Effective frequency 60Hz-20kHz

MAX SPL at 1m 119dB

Crossover Frequency 2.5kHz

Point angle H=90° V=40°

Speaker enclosure HIPS

Grill Aluminum mesh perforated spray

Inner Amplifier Specifications:

Amplifier Mode CLASS D

THD <0.05%

S/N Ratio >80dB

Damping factor >50