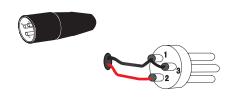

Unbalanced input connection
The connection method is only applied to the short distance between devices.
XLR Pin 2 connects anode (HOT),
Pin 3 connects cathode (COLD),
Pin 1 connects shield (GROUND),
Pin 1 and Pin 3 are short-circuit connection.