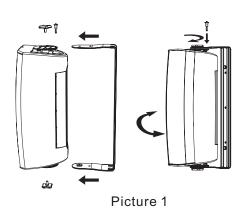

#### Installation Instructions

- 1. LSA22BC08 speaker can be installed in vertical or horizontal way according to the applications, plus, the installation angle can also adjusted. There are many holes on the side round board of the speaker, which are for the angle adjustment. Please loose the adjuster knob before using, and then set the speaker body to the position in need. The holes on the round side board and on the U shape stand should be concentric, and put the pins into the holes to fasten. Then fasten the adjuster knob on both sides. See Picture 1.
- 2. When the speakers are used as floor monitors, please put the foot plate at the bottom of the U shape stand, and adjust them into "+" vertical position with the U shape stand. After this, fasten the adjuster knob on the U shape stand. See Picture 2.