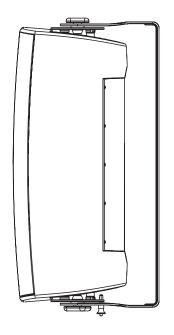

#### Installation Instructions

- 1. LSA22BC08 speaker can be installed in vertical or horizontal way according to the applications, plus, the installation angle can also adjusted. There are many holes on the side round board of the speaker, which are for the angle adjustment. Please loose the adjuster knob before using, and then set the speaker body to the position in need. The holes on the round side board and on the U shape stand should be concentric, and put the pins into the holes to fasten. Then fasten the adjuster knob on both sides. See Picture 1.
- 2. When the speakers are used as floor monitors, please put the foot plate at the bottom of the U shape stand, and adjust them into "+" vertical position with the U shape stand. After this, fasten the adjuster knob on the U shape stand. See Picture 2.

#### Notices

The matched accessories are tested and have the capacity to carry the speaker, please be assured of them. However, regarding to the ceiling or wall and other installation places, please think over about their capacities, and you'd better consult the professional technicians before installation.

Please put the slider bar of the pins totally before inserting and drawing.