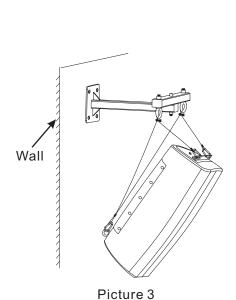

#### Installation Instruction

1.LSA22BC08 can be installed as Picture 3 with the vertical frame

2.LSA22BC08 can be installed as Picture 4 with the hexagonal annular frame.

Picture 4