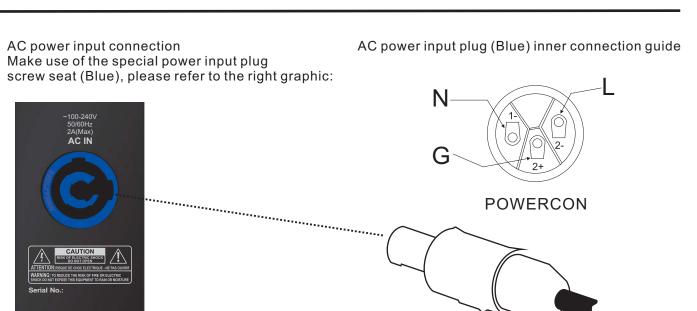

# Rear panel function introduction

Signal Indication Lamp

ESAZEGOR

Active Londspeaker
RNS 22000W
SIG CLIP

Clip Indication Lamp

XLR balanced signal input socket
Pin 2 connects anode (HOT),
Pin 3 connects cathode (COLD),
Pin 1 connects shield (GOUND).
Advise: No matter how long the distance is,
the balanced connection method is advised.

AC IN

AC IN

AC Input:
Power Line Input Spiral