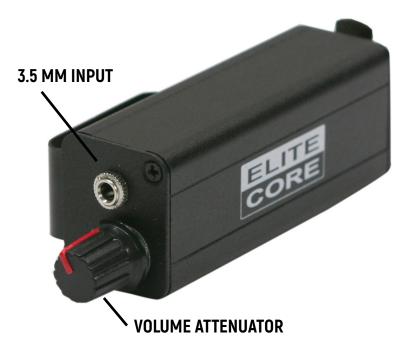

## THIS IS NOT A HEADPHONE AMPLIFICATION DEVICE.

IT IS A PASSIVE EXTENSION PACK WITH A VOLUME ATTENUATOR.

The Elite Core Wired Body Pack with for Headphone Extension is an ultra-durable 3.5MM to XLR adapter that features a passive volume control knob and a heavy-duty belt clip for use with the EC-PRO-HEX 10' or 18' headphone extension cable.

## TO USE THIS DEVICE:

Insert an 3 Pin, XLR cable from your audio source into the 3 pin connector on the bottom of the Body Pack.

Next, plug in your headphones or In Ear Monitors to the 3.5mm port located on the top of the unit.

Adjust the volume of the audio with the volume control located at the top of the unit.

NOTE: This is a PASSIVE extention body pack with a volume attenuator. This is not a headphone amplification device. While it will function, using this product without a headphone amplifier will result in a decreased volume level that may be too low for most applications.