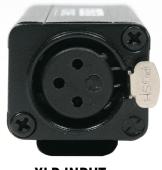

## TO USE THIS DEVICE:

Insert an 3 Pin, XLR cable from your audio source into the 3 pin connector on the bottom of the Body Pack.

Next, plug in your headphones or In Ear Monitors to the 3.5mm port located on the top of the unit.

**XLR INPUT**