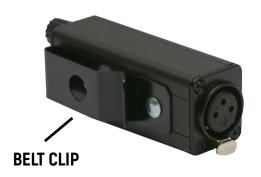

## THIS IS NOT A HEADPHONE AMPLIFICATION DEVICE.

IT IS A PASSIVE EXTENSION PACK WITH A VOLUME ATTENUATOR.

The Elite Core Wired Body Pack with for Headphone Extension is an ultra-durable 3.5MM to XLR adapter that features a passive volume control knob and a heavy-duty belt clip for use with the EC-PRO-HEX 10' or 18' headphone extension cable.